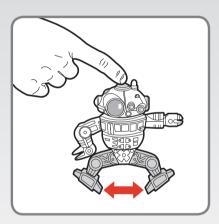

 Darth Vader<sup>™</sup> can hold lightsaber. Press the button on the bottom of Darth Vader's lightsaber to light it up!

2. Press the activation button on the Imperial Claw Droid ™ to open the clamps! Release button to close the clamps together to have the Probe Droid grab items.